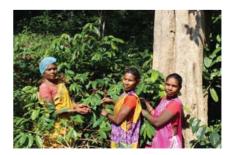

### 10. Chintapalli Tribal Coffee Value Project

**Donor**: Andhra Pradesh Scheduled Tribes Cooperative

Finance Corporation Limited (TRICOR),

**Government of Andhra Pradesh** 

**Status**: Ongoing

**Location:** Andhra Pradesh

The objective of the project was to focus on value chain development of coffee in Chintapalli Mandal of Paderu ITDA in Visakhapatnam district.

### **Output:**

- **1.** Facilitated the aggregation of coffee fruit of about 455.56 MT for the season 2019-20 from 14450 farmers.
- 2. More than 2171 farmers (>50% women)[1079 M-1092 F) have been trained.
- 3. Seventeen Farmer Service Centres have been set up in the project area for the support of coffee farmers.
- 4. 978 Farmer Producer Groups have been formed in Chintapalli Mandal. These groups have regular meetings and are also involved in training and capacity building activities of the project.
- Various training sessions under the project was held for farmers and staff viz organic certification, soil management and soil testing.
   Quality of Coffee and detection of defects in Coffee by Coffeelab was also held in Chintapalli.