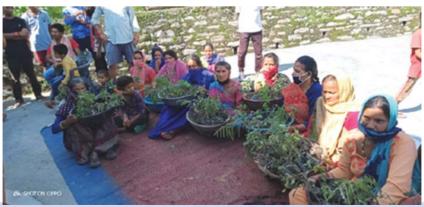

of Andhra Pradesh is gratefully acknowledged.

Dr.K.R.Viswanathan

Chairman



### 2. Acknowledgements

We thank all the donors, stakeholders and our clients who had faith in us in implementing the projects.

A special thanks to our Board members who have been highly supportive, inspiring as well as pragmatic in their suggestions. We have benefited from the moments of reflection that the Board Meetings provide.

The administrative, logistic, documentation and financial management and reporting aspects were well managed by our small team.

We are looking forward to a meaningful year ahead where we contribute to the sustainable development of the country and upliftment of the poor and the marginalized.

**Manab Chakraborty** 

Chief Executive Officer



### 3. Project pictures

















# 4. WAPRO (Increased water efficiency and food productivity)

**Donor**: HELVETAS Swiss Intercooperation funded by

**Swiss Agency for Development and Cooperation** 

Status : Ongoing Location : Uttarakhand

The goal of the project is enhanced farming income and increased water productivity for 4500 farmers (f/m) embedded in participatory local water governance schemes and their corresponding regulatory and market frameworks.

To improve water use efficiency of rice by firstly promoting effective water use as well as better agronomic approaches and, secondly by involving the private sector as well as platforms such as the SRP (Sustainable Rice Platform) and AWS (Alliance for Water Stewardship). The project strives to unfold synergies between governments, development NGOs and the priva