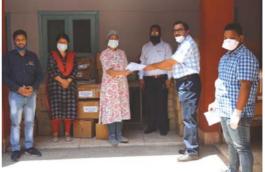

In Uttarakhand- Nainital district, PnP procured medical equipment for hospital staff, and handed it over to the Chief Medical Officer at Haldwani. The items included 12000 three-ply surgical masks, 12000 pairs of gloves, 36 body suits, 16 infrared thermometers, 481 bottles of sanitizers (200 ml each), 21 disinfectants (5 litres each). This contribution was deeply appreciated by the medical authorities.