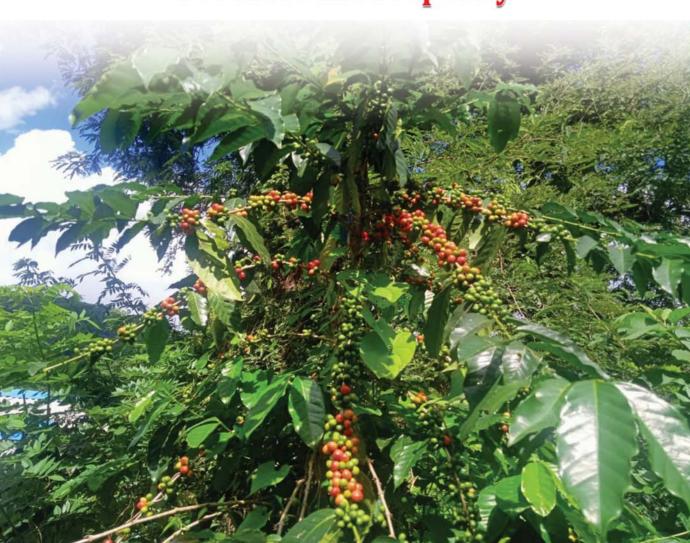

### 10. Chintapalli Tribal Coffee Value Project

**Donor**: Andhra Pradesh Scheduled Tribes Cooperative

Finance Corporation Limited (TRICOR),

**Government of Andhra Pradesh** 

**Status**: Ongoing

**Location:** Andhra Pradesh

The objective of the project was to focus on value chain development of coffee in Chintapalli Mandal of Paderu ITDA in Visakhapatnam district.

### **Output:**

- **1.** Facilitated the aggregation of coffee fruit of about 455.56 MT for the season 2019-20 from 14450 farmers.
- 2. More than 2171 farmers (>50% women)[1079 M-1092 F) have been trained.
- 3. Seventeen Farmer Service Centres have been set up in the project area for the support of coffee farmers.
- 4. 978 Farmer Producer Groups have been formed in Chintapalli Mandal. These groups have regular meetings and are also involved in training and capacity building activities of the project.
- Various training sessions under the project was held for farmers and staff viz organic certification, soil management and soil testing.
   Quality of Coffee and detection of defects in Coffee by Coffeelab was also held in Chintapalli.