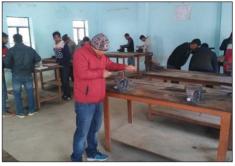

# 8. Vocational Skill Development of Youth in Nainital District, Uttarakhand,

**Donor** : Collibri foundation

Status : Ongoing Location : Uttarakhand

The overall goal of this project is to offer vulnerable young people in Uttarakhand and Belgium opportunities for a successful future through training, coaching and exchange.

Impact: Some of the trainees started their entrepreneurship by opening organic traditional crops store and some of them started poultry and dairy farming enterprises.

Women participation is slowly increasing. As of now around 15 women (between 18-25 years) were trained on organic farming, Poultry and Dairy Farming and entrepreneurship development.