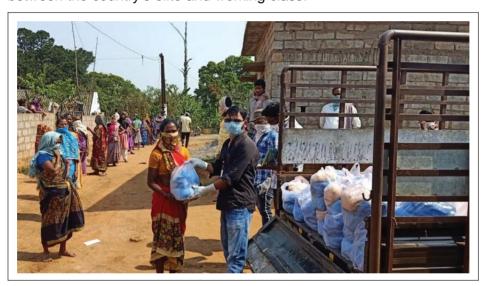

In these times of crisis, several civil society organisations and individuals have stepped up to help those facing the brunt of this pandemic. Partners in Prosperity (PnP), with support from Helvetas and Swiss Agency for Development and Cooperation contributed and helped people in its project locations.

In Andhra Pradesh- Chintapalli district, where PnP is implementing its Coffee Value Chain project, around 300 essential commodity kits containing staples for a household were distributed to poor farmers and daily-wage earners in villages like Lothugadda, Chintapalli, Yerrabommalu, Pedaberada, Kommangi, Kothapalem and Lammasingi. Each kit was worth INR 515. Besides this, PnP is also providing constant advisory solutions regarding COVID-19 to these farmers.